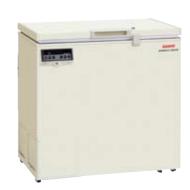

## Small size suitable for personal use

- Digital temperature display as standard feature
- Compact, personal size

**MDF-237** 

**221** liters (7.8 cu.ft.)